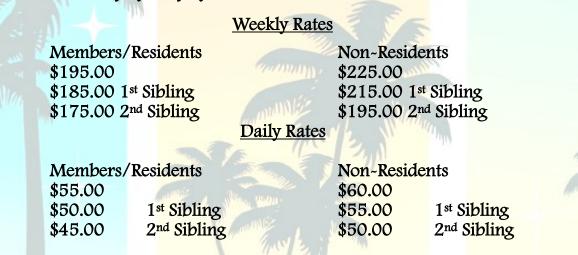

## Plantation Bay Golf and Country Club Junior Camp

Dates & Times

Golf camps will run for 5 weeks from Tuesday to Friday, 9:00am~12:00pmWeek 1: June 17th -June 20thWeek 4: July 15th-July 18thWeek 2: June 24th- June 27thWeek 5: July 22nd~ July 25thWeek 3: July 8th-July 11thWeek 5: July 22nd~ July 25th

## Registration

- Payment and registration is due one week before the start of camp.
- Pre-registration is required. For members, you may charge your club account. Other forms of payment include Visa and MasterCard. If you choose to pay with a check, please make payable to: Plantation Bay Golf Club.
- Refunds: a \$50 processing fee will be charged for withdrawals less than
  1 week prior to camp session. No refunds will be issued after camp begins.

\*Sign-ups are based on a first come first serve basis and spaces are limited.